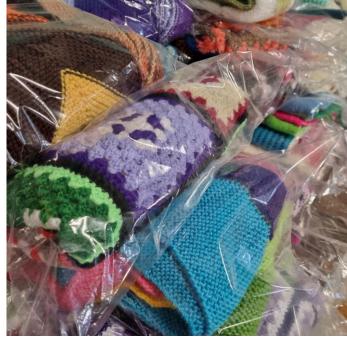

All goods were new and included blankets, dressing gowns, gloves, sock, beanies and small toys, a number of which were made by dedicated knitters in our community.

Well done to Winter Warmers for this initiative.

- Maree."

"This year Winter Warmers provided 116 hampers to families comprising 458 people and spread over 11 schools in the local area.

But maybe more interesting to know that this is: \$7293.75 Coles gift cards (food only)
156 knitted/crocheted knee rugs
150 queen blankets
173 bathrobes
458 socks, and handmade beanies and scarves