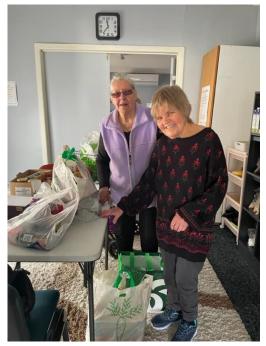

#### Chelsea Rotary helps out Winter Warmers and Chelsea Church of Christ.

Community Committee Chair Maree reports on efforts to help out community groups last weekend. We helped package up items for the Winter Warmers and helped Chelsea Church of Christ to supply food to needy families.

"On Sunday 21st May Olaf and I spent a number of hours packing goods for needy families with volunteers from St Alden's church.

These packs were provided to families that had been identified by primary school welfare officers as struggling and needing emotional and physical support.

The schools are collecting from this Monday, so families will be using these this week."

"This week Chelsea Rotary delivered numerous bags of food to The Chelsea Church of Christ to help and support families in the Chelsea area that are doing it hard. Our contribution was greatly received. Thank you to all members who contributed bags of food, these were supplemented by money from the clubs Community committee account."