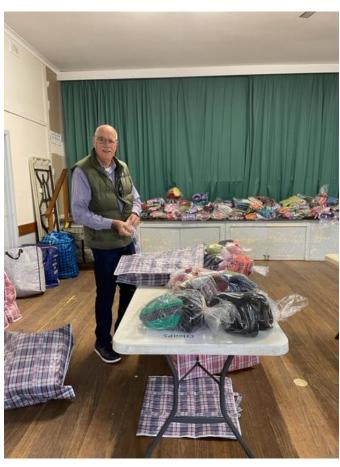

#### Chelsea Rotary helps out Winter Warmers and Chelsea Church of Christ.

Community Committee Chair Maree reports on efforts to help out community groups last weekend. We helped package up items for the Winter Warmers and helped Chelsea Church of Christ to supply food to needy families.

"On Sunday 21st May Olaf and I spent a number of hours packing goods for needy families with volunteers from St Alden's church.

These packs were provided to families that had been identified by primary school welfare officers as struggling and needing emotional and physical support.

All goods were new and included blankets, dressing gowns, gloves, sock, beanies and small toys, a number of which were made by dedicated knitters in our community.

Well done to Winter Warmers for this initiative.

- Maree."

"This year Winter Warmers provided 116 hampers to families comprising 458 people and spread over 11 schools in the local area.

But maybe more interesting to know that this is: \$7293.75 Coles gift cards (food only)
156 knitted/crocheted knee rugs
150 queen blankets
173 bathrobes
458 socks, and handmade beanies and scarves