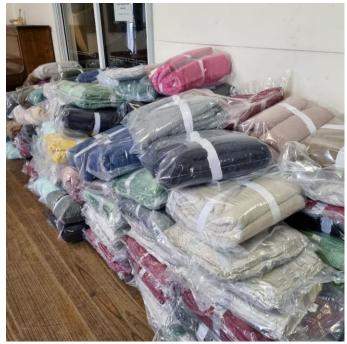

#### Chelsea Rotary helps out Winter Warmers and Chelsea Church of Christ.

Community Committee Chair Maree reports on efforts to help out community groups last weekend. We helped package up items for the Winter Warmers and helped Chelsea Church of Christ to supply food to needy families.

"On Sunday 21st May Olaf and I spent a number of hours packing goods for needy families with volunteers from St Alden's church.

These packs were provided to families that had been identified by primary school welfare officers as struggling and needing emotional and physical support.

All goods were new and included blankets, dressing gowns, gloves, sock, beanies and small toys, a number of which were made by dedicated knitters in our community.

Well done to Winter Warmers for this initiative.

- Maree."

"This year Winter Warmers provided 116 hampers to families comprising 458 people and spread over 11 schools in the local area.

But maybe more interesting to know that this is: \$7293.75 Coles gift cards (food only)
156 knitted/crocheted knee rugs
150 queen blankets
173 bathrobes
458 socks, and handmade beanies and scarves