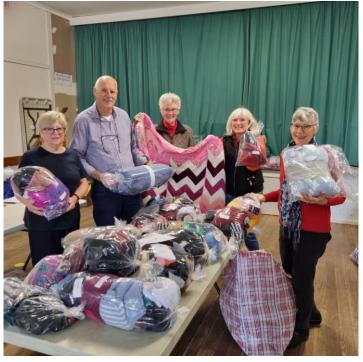

#### Chelsea Rotary helps out Winter Warmers and Chelsea Church of Christ.

Community Committee Chair Maree reports on efforts to help out community groups last weekend. We helped package up items for the Winter Warmers and helped Chelsea Church of Christ to supply food to needy families.

"On Sunday 21st May Olaf and I spent a number of hours packing goods for needy families with volunteers from St Alden's church.

These packs were provided to families that had been identified by primary school welfare officers as struggling and needing emotional and physical support.

All goods were new and included blankets, dressing gowns, gloves, sock, beanies and small toys, a number of which were made by dedicated knitters in our community.

Well done to Winter Warmers for this initiative.

- Maree."

"This year Winter Warmers provided 116 hampers to families comprising 458 people and spread over 11 schools in the local area.

But maybe more interesting to know that this is: \$7293.75 Coles gift cards (food only)
156 knitted/crocheted knee rugs
150 queen blankets
173 bathrobes
458 socks, and handmade beanies and scarves