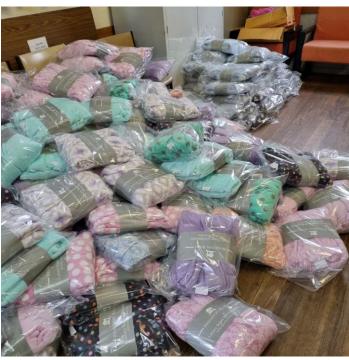

All goods were new and included blankets, dressing gowns, gloves, sock, beanies and small toys, a number of which were made by dedicated knitters in our community.

Well done to Winter Warmers for this initiative.

- Maree."

"This year Winter Warmers provided 116 hampers to families comprising 458 people and spread over 11 schools in the local area.

But maybe more interesting to know that this is: \$7293.75 Coles gift cards (food only)
156 knitted/crocheted knee rugs
150 queen blankets
173 bathrobes
458 socks, and handmade beanies and scarves