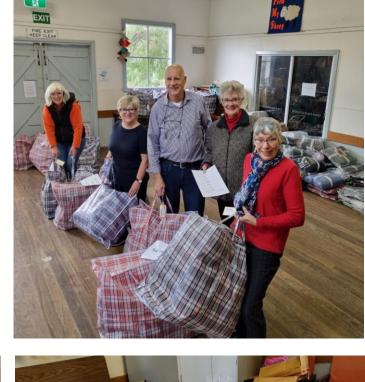

#### Chelsea Rotary helps out Winter Warmers and Chelsea Church of Christ.

Community Committee Chair Maree reports on efforts to help out community groups last weekend. We helped package up items for the Winter Warmers and helped Chelsea Church of Christ to supply food to needy families.

"On Sunday 21st May Olaf and I spent a number of hours packing goods for needy families with volunteers from St Alden's church.

These packs were provided to families that had been identified by primary school welfare officers as struggling and needing emotional and physical support.

All goods were new and included blankets, dressing gowns, gloves, sock, beanies and small toys, a number of which were made by dedicated knitters in our community.

Well done to Winter Warmers for this initiative.

- Maree."

"This year Winter Warmers provided 116 hampers to families comprising 458 people and spread over 11 schools in the local area.

But maybe more interesting to know that this is: \$7293.75 Coles gift cards (food only)
156 knitted/crocheted knee rugs
150 queen blankets
173 bathrobes
458 socks, and handmade beanies and scarves